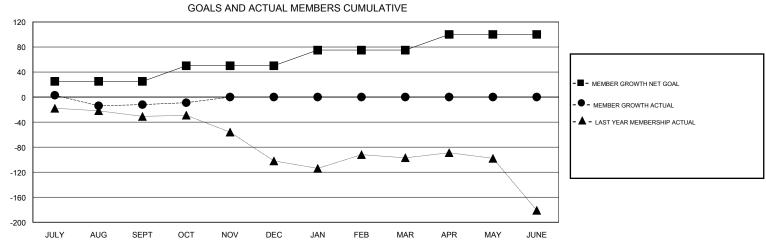

L (including transfers) |  |
| JULY/AUG/SEPT | 1             | 0           | 2             | JULY/AUG/SEPT         | 25                        | 58                      | 52                                           |  |
| OCT/NOV/DEC   | 0             | 0           | 0             | OCT/NOV/DEC           | 25                        | 11                      | 6                                            |  |
| JAN/FEB/MAR   | 1             | 0           | 0             | JAN/FEB/MAR           | 25                        | 0                       | 0                                            |  |
| APR/MAY/JUNE  | 0             | 0           | 0             | APR/MAY/JUNE          | 25                        | 0                       | 0                                            |  |





| DROPPED CLUBS: 2  DROPPED MEMBERS |    | 25 CLUBS OF 64 ADDED 1 OR MORE<br>NEW MEMBERS | GENDER DISTRIBUTION           MALE         804 (65.79%)           FEMALE         418 (34.21%) |  |     |
|-----------------------------------|----|-----------------------------------------------|-----------------------------------------------------------------------------------------------|--|-----|
| DECEASED                          | 8  | CLICK HERE FOR CUMULATIVE                     | TOTAL FAMILY UNIT MEMBERS                                                                     |  | 252 |
| CLUB CANCELLED 0 OTHER 50         |    | MEMBERSHIP DATA                               | FAMILY MEMBERS PAYING HALF DUES                                                               |  | 128 |
| TOTAL 5